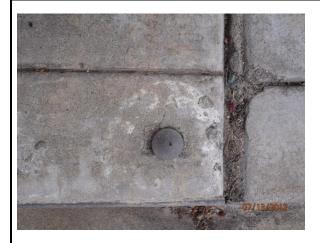

**Number:** E-23 RESET

## **Location:**

SET BRASS DISC STAMPED "COS BM E-23" RESET IN TOP OF CURB AT NORTHERLY END OF NORTHEASTERLY CURB RETURN OF VISTA WAY AND PASEO DE LAURA.BM E-23 DESTROYED BY CONSTRUCTION AND RESET IN 2000 AS DESCRIBED ABOVE.