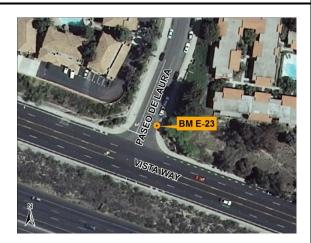

## **Location:**

SET BRASS DISC STAMPED "COS BM E-23" RESET IN TOP OF CURB AT NORTHERLY END OF NORTHEASTERLY CURB RETURN OF VISTA WAY AND PASEO DE LAURA.BM E-23 DESTROYED BY CONSTRUCTION AND RESET IN 2000 AS DESCRIBED ABOVE.